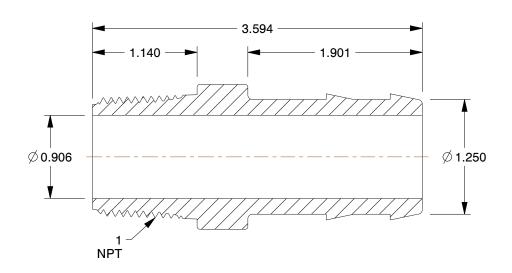

## **NOTES:**

1. COLOR: Black 2. BARB SIZE: 1-1/4"

3. TEMP. RANGE: -20° to 150°F
4. BASIC FITTING SHAPE: Adapter
5. MAX. PRESSURE: 150 psi@70°F
6. BASIC FITTING MATERIAL: Plastic
7. TUBE FITTING MATERIAL: Polypropylene
8. FITTING CONNECTION TYPE: Barbed x MNPT