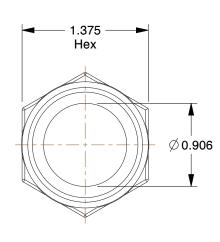

## **NOTES:**

1. COLOR: Black 2. BARB SIZE: 1-1/4"

3. TEMP. RANGE: -20° to 150°F
4. BASIC FITTING SHAPE: Adapter
5. MAX. PRESSURE: 150 psi@70°F
6. BASIC FITTING MATERIAL: Plastic
7. TUBE FITTING MATERIAL: Polypropylene
8. FITTING CONNECTION TYPE: Barbed x MNPT