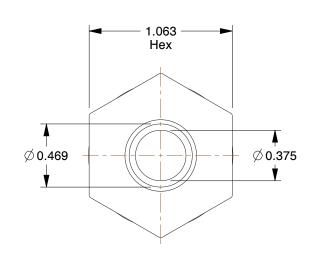

## **NOTES:**

1. COLOR: Silver 2. BARB SIZE: 1/2"

3. TEMP. RANGE: -30° to 180°F 4. SPECIFIC FITTING SHAPE: Brab 5. BASIC FITTING MATERIAL: Metal 6. MAX. PRESSURE: 150 psi @ 70°F

7. FITTING CONNECTION TYPE: Barbed x MNPT 8. TUBE FITTING MATERIAL: 316 Stainless Steel

1.40

SCALE

3DTR5

COMPONENT

Hose Barb, 1/2 x 3/4 ln, 316 SS

| Hose Barb |        |
|-----------|--------|
|           | UNIT   |
|           | INCH   |
| S SS      | SHEET  |
|           | 1 of 1 |