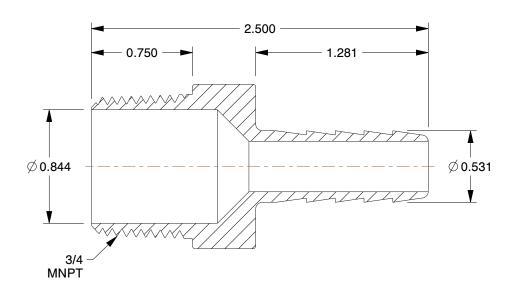

## **NOTES:**

1. COLOR: Silver 2. BARB SIZE: 1/2"

3. TEMP. RANGE: -30° to 180°F 4. SPECIFIC FITTING SHAPE: Brab 5. BASIC FITTING MATERIAL: Metal 6. MAX. PRESSURE: 150 psi @ 70°F

7. FITTING CONNECTION TYPE: Barbed x MNPT 8. TUBE FITTING MATERIAL: 316 Stainless Steel

1.40

SCALE

3DTR5

COMPONENT

Hose Barb, 1/2 x 3/4 ln, 316 SS

| Hose Barb |        |
|-----------|--------|
|           | UNIT   |
|           | INCH   |
| S SS      | SHEET  |
|           | 1 of 1 |