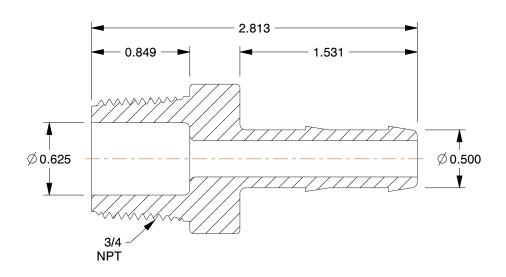

## **NOTES:**

1. COLOR : Black 2. BARB SIZE : 1/2"

3. TEMP. RANGE: -20° to 150°F
4. BASIC FITTING SHAPE: Adapter
5. MAX. PRESSURE: 150 psi@70°F
6. BASIC FITTING MATERIAL: Plastic
7. TUBE FITTING MATERIAL: Polypropylene
8. FITTING CONNECTION TYPE: Barbed x MNPT

3DTR4

COMPONENT

Adapter, 1/2 x 3/4 In, Polypropylene

| Adapter |        |
|---------|--------|
|         | UNIT   |
|         | INCH   |
| vlene   | SHEET  |
|         | 1 of 1 |