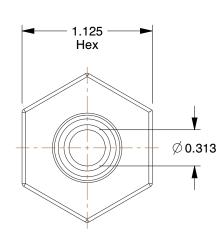

## **NOTES:**

1. COLOR : Black 2. BARB SIZE : 1/2"

3. TEMP. RANGE: -20° to 150°F
4. BASIC FITTING SHAPE: Adapter
5. MAX. PRESSURE: 150 psi@70°F
6. BASIC FITTING MATERIAL: Plastic
7. TUBE FITTING MATERIAL: Polypropylene
8. FITTING CONNECTION TYPE: Barbed x MNPT

3DTR4

COMPONENT

Adapter, 1/2 x 3/4 In, Polypropylene

| Adapter |        |
|---------|--------|
|         | UNIT   |
|         | INCH   |
| vlene   | SHEET  |
|         | 1 of 1 |