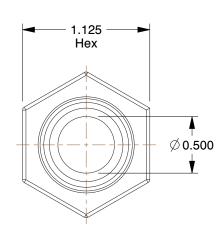

## **NOTES:**

1. COLOR: Black 2. BARB SIZE: 3/4"

3. TEMP. RANGE: -20° to 150°F 4. BASIC FITTING SHAPE: Adapter 5. MAX. PRESSURE: 150 psi@70°F 6. BASIC FITTING MATERIAL: Plastic 7. TUBE FITTING MATERIAL: Polypropylene 8. FITTING CONNECTION TYPE: Barbed x MNPT