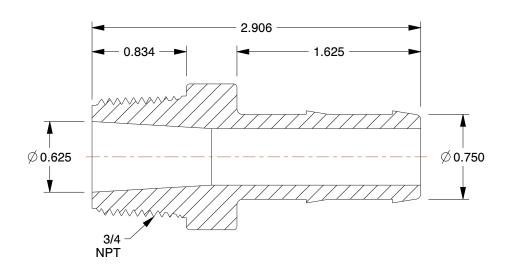

## **NOTES:**

1. COLOR: Black 2. BARB SIZE: 3/4"

3. TEMP. RANGE: -20° to 150°F 4. BASIC FITTING SHAPE: Adapter 5. MAX. PRESSURE: 150 psi@70°F 6. BASIC FITTING MATERIAL: Plastic 7. TUBE FITTING MATERIAL: Polypropylene 8. FITTING CONNECTION TYPE: Barbed x MNPT