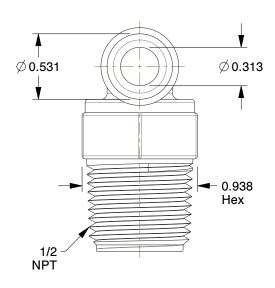

1. COLOR : Black 2. BARB SIZE : 1/2"

3. TEMP. RANGE: -20° to 150°F
4. MAX. PRESSURE: 150 psi @ 70°F
5. BASCI FITTING MATERIAL: Plastic
6. SPECIFIC FITTING SHAPE: 90° Elbow
7. TUBE FITTING MATERIAL: Polypropylene
8. FITTING CONNECTION TYPE: Barbed x MNPT