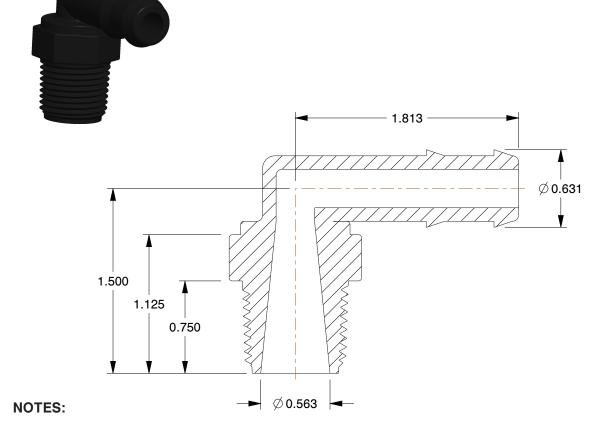

1. COLOR : Black 2. BARB SIZE : 1/2"

3. TEMP. RANGE: -20° to 150°F
4. MAX. PRESSURE: 150 psi @ 70°F
5. BASCI FITTING MATERIAL: Plastic
6. SPECIFIC FITTING SHAPE: 90° Elbow
7. TUBE FITTING MATERIAL: Polypropylene
8. FITTING CONNECTION TYPE: Barbed x MNPT