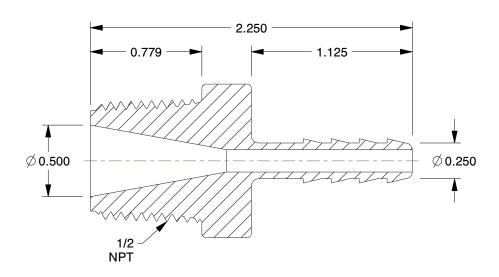

## **NOTES:**

1. COLOR : Black 2. BARB SIZE : 1/4"

3. TEMP. RANGE: -20° to 150°F
4. BASIC FITTING SHAPE: Adapter
5. MAX. PRESSURE: 150 psi@70°F
6. BASIC FITTING MATERIAL: Plastic
7. TUBE FITTING MATERIAL: Polypropylene

8. FITTING CONNECTION TYPE : Barbed x MNPT

| CIT | 2 7 1 | ~T          | 4.0 |
|-----|-------|-------------|-----|
| 6   | PAI   | <b>C</b> 7. | K   |
|     |       |             |     |

100 Grainger Parkway, Lake Forest, Illinois 60045-5201 1-(800) GRAINGER, 1-(800) 472-4643, (847) 535-1000 www.grainger.com This file and any associated information and specifications are provided for reference and evaluation purposes only, and is subject to change without notice. Grainger makes no representations, warranties or guarantees as to the appropriateness, accuracy, completeness, or suitability for any purpose, of the file, information or specifications. You are solely responsible for the use of the file, information or specifications.

1.49

3DTP2

COMPONENT

Adapter, 1/4 x 1/2 In, Polypropylene

| Adapter |       |
|---------|-------|
|         | UNIT  |
|         | INCH  |
|         | SHEET |

1 of 1