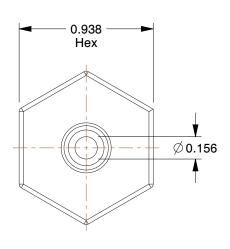

## **NOTES:**

1. COLOR : Black 2. BARB SIZE : 1/4"

3. TEMP. RANGE: -20° to 150°F
4. BASIC FITTING SHAPE: Adapter
5. MAX. PRESSURE: 150 psi@70°F
6. BASIC FITTING MATERIAL: Plastic
7. TUBE FITTING MATERIAL: Polypropylene

8. FITTING CONNECTION TYPE : Barbed x MNPT

| CIT | 2 7 1 | ~T          | 4.0 |
|-----|-------|-------------|-----|
| 6   | PAI   | <b>C</b> 7. | K   |
|     |       |             |     |

100 Grainger Parkway, Lake Forest, Illinois 60045-5201 1-(800) GRAINGER, 1-(800) 472-4643, (847) 535-1000 www.grainger.com This file and any associated information and specifications are provided for reference and evaluation purposes only, and is subject to change without notice. Grainger makes no representations, warranties or guarantees as to the appropriateness, accuracy, completeness, or suitability for any purpose, of the file, information or specifications. You are solely responsible for the use of the file, information or specifications.

1.49

3DTP2

COMPONENT

Adapter, 1/4 x 1/2 In, Polypropylene

| Adapter |       |
|---------|-------|
|         | UNIT  |
|         | INCH  |
|         | SHEET |

1 of 1