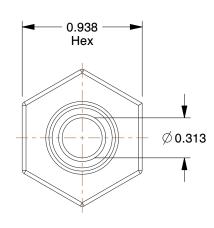

## **NOTES:**

1. COLOR : Black 2. BARB SIZE : 1/2"

3. TEMP. RANGE: -20° to 150°F
4. BASIC FITTING SHAPE: Adapter
5. MAX. PRESSURE: 150 psi@70°F
6. BASIC FITTING MATERIAL: Plastic
7. TUBE FITTING MATERIAL: Polypropylene

8. FITTING CONNECTION TYPE : Barbed x MNPT

| GRA  | TATA | 2151     | D   |
|------|------|----------|-----|
| CINT |      | <u> </u> | N ® |
|      |      |          |     |

100 Grainger Parkway, Lake Forest, Illinois 60045-5201 1-(800) GRAINGER, 1-(800) 472-4643, (847) 535-1000 www.grainger.com This file and any associated information and specifications are provided for reference and evaluation purposes only, and is subject to change without notice. Grainger makes no representations, warranties or guarantees as to the appropriateness, accuracy, completeness, or suitability for any purpose, of the file, information or specifications. You are solely responsible for the use of the file, information or specifications.

3DTP1

COMPONENT

Adapter, 1/2 x 1/2 In, Polypropylene

| Adapter |        |
|---------|--------|
|         | UNIT   |
|         | INCH   |
| rlene   | SHEET  |
|         | 1 of 1 |