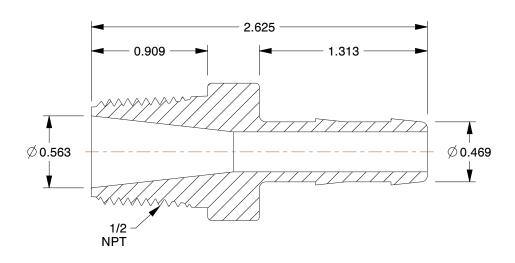

## **NOTES:**

1. COLOR : Black 2. BARB SIZE : 1/2"

3. TEMP. RANGE: -20° to 150°F
4. BASIC FITTING SHAPE: Adapter
5. MAX. PRESSURE: 150 psi@70°F
6. BASIC FITTING MATERIAL: Plastic
7. TUBE FITTING MATERIAL: Polypropylene

8. FITTING CONNECTION TYPE : Barbed x MNPT

| GRA  | TATA | 2151     | D   |
|------|------|----------|-----|
| CINT |      | <u> </u> | N ® |
|      |      |          |     |

100 Grainger Parkway, Lake Forest, Illinois 60045-5201 1-(800) GRAINGER, 1-(800) 472-4643, (847) 535-1000 www.grainger.com This file and any associated information and specifications are provided for reference and evaluation purposes only, and is subject to change without notice. Grainger makes no representations, warranties or guarantees as to the appropriateness, accuracy, completeness, or suitability for any purpose, of the file, information or specifications. You are solely responsible for the use of the file, information or specifications.

3DTP1

COMPONENT

Adapter, 1/2 x 1/2 In, Polypropylene

| Adapter |        |
|---------|--------|
|         | UNIT   |
|         | INCH   |
| rlene   | SHEET  |
|         | 1 of 1 |