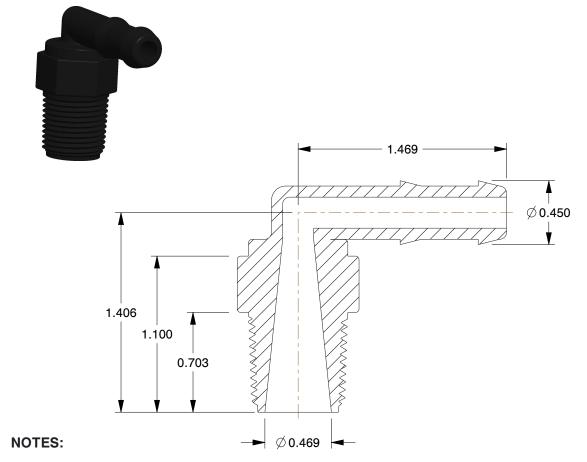

1. COLOR : Black 2. BARB SIZE : 3/8"

3. TEMP. RANGE: -20° to 150°F
4. MAX. PRESSURE: 150 psi @ 70°F
5. BASCI FITTING MATERIAL: Plastic
6. SPECIFIC FITTING SHAPE: 90° Elbow
7. TUBE FITTING MATERIAL: Polypropylene
8. FITTING CONNECTION TYPE: Barbed x MNPT

1.48

| COMPONENT        | Elbow, 90°                  |        |
|------------------|-----------------------------|--------|
| 3DTN8            |                             | UNIT   |
|                  |                             | INCH   |
|                  |                             | SHEET  |
| Elbow, 90 Deg, 3 | 3/8 x 3/8 ln, Polypropylene | 1 of 1 |