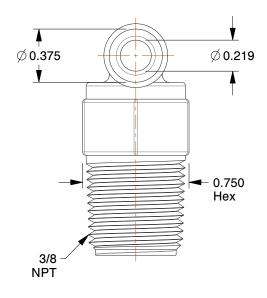

1. COLOR : Black 2. BARB SIZE : 3/8"

3. TEMP. RANGE: -20° to 150°F
4. MAX. PRESSURE: 150 psi @ 70°F
5. BASCI FITTING MATERIAL: Plastic
6. SPECIFIC FITTING SHAPE: 90° Elbow
7. TUBE FITTING MATERIAL: Polypropylene
8. FITTING CONNECTION TYPE: Barbed x MNPT

1.48

| COMPONENT        | Elbow, 90°                  |        |
|------------------|-----------------------------|--------|
| 3DTN8            |                             | UNIT   |
|                  |                             | INCH   |
|                  |                             | SHEET  |
| Elbow, 90 Deg, 3 | 3/8 x 3/8 ln, Polypropylene | 1 of 1 |