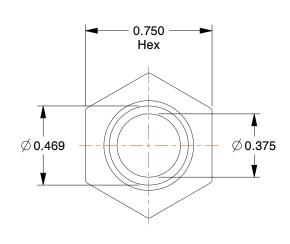

## **NOTES:**

1. COLOR: Silver 2. BARB SIZE: 1/2"

3. TEMP. RANGE: -30° to 180°F 4. SPECIFIC FITTING SHAPE: Brab 5. BASIC FITTING MATERIAL: Metal 6. MAX. PRESSURE: 150 psi @ 70°F

7. FITTING CONNECTION TYPE: Barbed x MNPT 8. TUBE FITTING MATERIAL: 316 Stainless Steel

3DTN7

COMPONENT

Hose Barb, 1/2 x 3/8 ln, 316 SS

UNIT
INCH
SHEET

1 of 1

Hose Barb