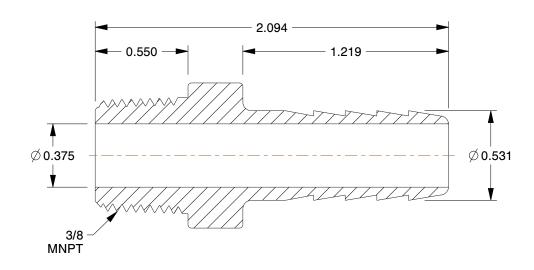

## **NOTES:**

1. COLOR: Silver 2. BARB SIZE: 1/2"

3. TEMP. RANGE: -30° to 180°F 4. SPECIFIC FITTING SHAPE: Brab 5. BASIC FITTING MATERIAL: Metal 6. MAX. PRESSURE: 150 psi @ 70°F

7. FITTING CONNECTION TYPE: Barbed x MNPT 8. TUBE FITTING MATERIAL: 316 Stainless Steel

3DTN7

COMPONENT

Hose Barb, 1/2 x 3/8 ln, 316 SS

UNIT
INCH
SHEET

1 of 1

Hose Barb