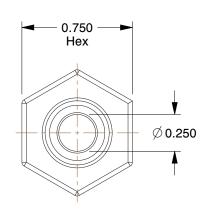

## **NOTES:**

1. COLOR : Black 2. BARB SIZE : 3/8"

3. TEMP. RANGE: -20° to 150°F
4. BASIC FITTING SHAPE: Adapter
5. MAX. PRESSURE: 150 psi@70°F
6. BASIC FITTING MATERIAL: Plastic
7. TUBE FITTING MATERIAL: Polypropylene
8. FITTING CONNECTION TYPE: Barbed x MNPT

3DTN4

COMPONENT

Adapter, 3/8 x 3/8 ln, Polypropylene

Adapter

UNIT

INCH

SHEET

1 of 1