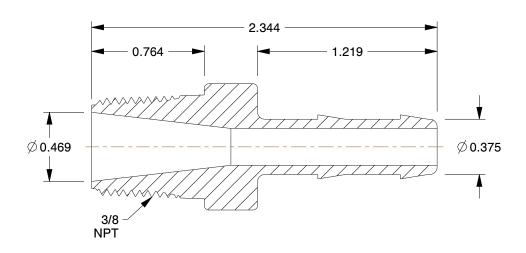

## **NOTES:**

1. COLOR : Black 2. BARB SIZE : 3/8"

3. TEMP. RANGE: -20° to 150°F
4. BASIC FITTING SHAPE: Adapter
5. MAX. PRESSURE: 150 psi@70°F
6. BASIC FITTING MATERIAL: Plastic
7. TUBE FITTING MATERIAL: Polypropylene
8. FITTING CONNECTION TYPE: Barbed x MNPT

3DTN4

COMPONENT

Adapter, 3/8 x 3/8 ln, Polypropylene

Adapter

UNIT

INCH

SHEET

1 of 1