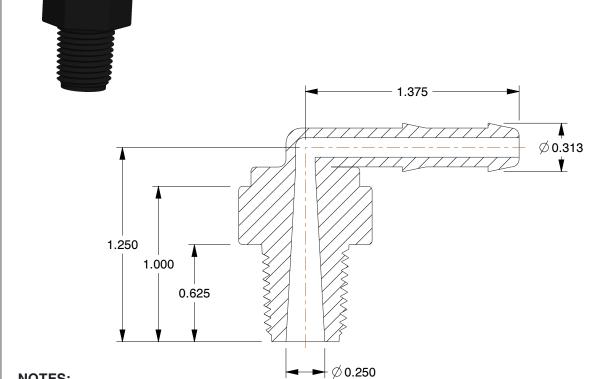

## NOTES:

1. COLOR: Black 2. BARB SIZE: 1/4"

3. TEMP. RANGE: -20° to 150°F 4. MAX. PRESSURE: 150 psi @ 70°F 5. BASCI FITTING MATERIAL: Plastic 6. SPECIFIC FITTING SHAPE: 90° Elbow 7. TUBE FITTING MATERIAL: Polypropylene 8. FITTING CONNECTION TYPE: Barbed x MNPT

1.62

COMPONENT

Elbow, 90 Deg, 1/4 x 1/4 In, Polypropyler

| Elbow, 90° |        |
|------------|--------|
|            | UNIT   |
|            | INCH   |
| propylene  | SHEET  |
|            | 1 of 1 |