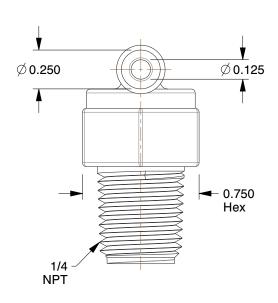

## NOTES:

1. COLOR: Black 2. BARB SIZE: 1/4"

3. TEMP. RANGE: -20° to 150°F 4. MAX. PRESSURE: 150 psi @ 70°F 5. BASCI FITTING MATERIAL: Plastic 6. SPECIFIC FITTING SHAPE: 90° Elbow 7. TUBE FITTING MATERIAL: Polypropylene 8. FITTING CONNECTION TYPE: Barbed x MNPT

1.62

COMPONENT

Elbow, 90 Deg, 1/4 x 1/4 In, Polypropyler

| Elbow, 90° |        |
|------------|--------|
|            | UNIT   |
|            | INCH   |
| propylene  | SHEET  |
|            | 1 of 1 |