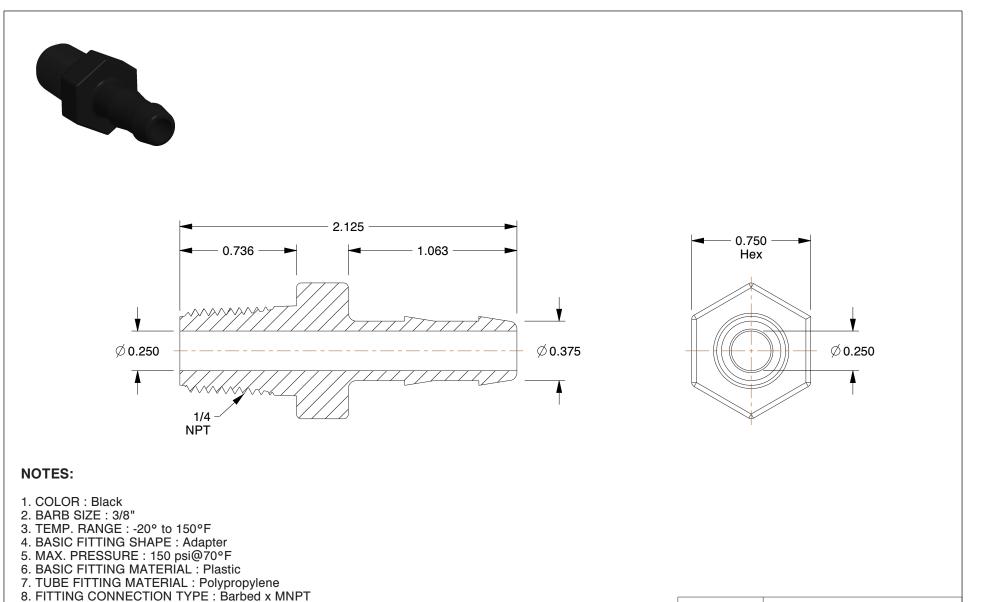

|                                                                                                                                  |                                                                                                                                                                                                                                              |                                                                                                                                                                                                                    | COMPONENT | Adapter      |                         |              |
|----------------------------------------------------------------------------------------------------------------------------------|----------------------------------------------------------------------------------------------------------------------------------------------------------------------------------------------------------------------------------------------|--------------------------------------------------------------------------------------------------------------------------------------------------------------------------------------------------------------------|-----------|--------------|-------------------------|--------------|
| <b>GRAINGER</b>                                                                                                                  | This file and any associated information and specifications<br>are provided for reference and evaluation purposes only,<br>and is subject to change without notice. Grainger makes<br>no representations, warranties or guarantees as to the | This drawing is the property of<br>GRAINGER. It contains confidential,<br>proprietary information that is<br>GRAINGER property. Do not disclose<br>to or duplicate for others except<br>as authorized by GRAINGER. |           | 3DTL5        |                         | UNIT<br>INCH |
| 100 Grainger Parkway, Lake Forest, Illinois 60045-5201<br>1-(800) GRAINGER, 1-(800) 472-4643, (847) 535-1000<br>www.grainger.com | appropriateness, accuracy, completeness, or suitability<br>for any purpose, of the file, information or specifications.<br>You are solely responsible for the use of the file,<br>information or specifications.                             |                                                                                                                                                                                                                    |           |              |                         | SHEET        |
|                                                                                                                                  |                                                                                                                                                                                                                                              | SCALE                                                                                                                                                                                                              | 1.65      | Adapter, 3/8 | x 1/4 In, Polypropylene | 1 of 1       |