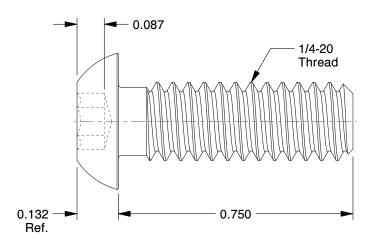

3.26

COMPONENT

Socket Head Cap Screw

3AWZ1

SHCS, Button, 18-8 SS, 1/4"-20x3/4", PK100

INCH

UNIT

1 of 1