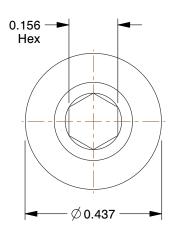

3.26

COMPONENT

Socket Head Cap Screw

3AWZ1

SHCS, Button, 18-8 SS, 1/4"-20x3/4", PK100

INCH

UNIT

1 of 1