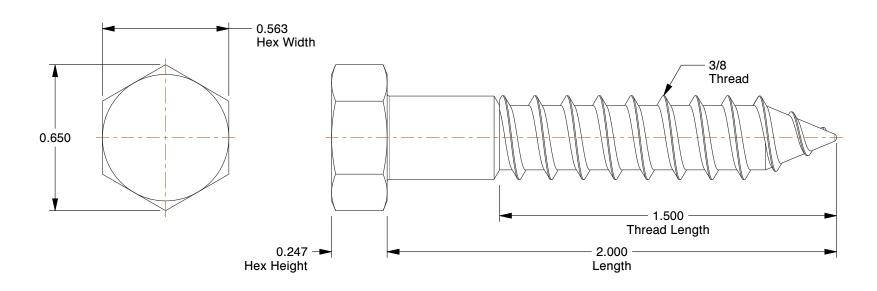

## NOTES:

1. Material: Stainless Steel

2. Finish: Plain

3. Thread Style : Partially Threaded 4. Meets/Exceeds : ASME B18.2.1

100 Grainger Parkway, Lake Forest, Illinois 60045-5201 1-(800) GRAINGER, 1-(800) 472-4643, (847) 535-1000 www.grainger.com This file and any associated information and specifications are provided for reference and evaluation purposes only, and is subject to change without notice. Grainger makes no representations, warranties or guarantees as to the appropriateness, accuracy, completeness, or suitability for any purpose, of the file, information or specifications. You are solely responsible for the use of the file, information or specifications.

2.34

COMPONENT Hex Head Lag Screws

3AWT8

Hex Lag Screw, 18-8, 3/8x2 In, Pk25

INCH
SHEET

1 of 1