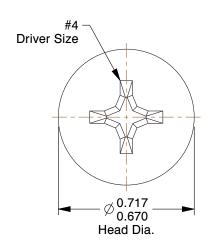

## **NOTES:**

1. HEAD TYPE : Flat

2. MATERIAL: 18-8 Stainless Steel

3. FINISH: Plain

4. DRIVE TYPE: Phillips

5. MEETS/EXCEEDS: ANSI/ASMEB18.6.3

100 Grainger Parkway, Lake Forest, Illinois 60045-5201 1-(800) GRAINGER, 1-(800) 472-4643, (847) 535-1000 www.grainger.com This file and any associated information and specifications are provided for reference and evaluation purposes only, and is subject to change without notice. Grainger makes no representations, warranties or guarantees as to the appropriateness, accuracy, completeness, or suitability for any purpose, of the file, information or specifications. You are solely responsible for the use of the file, information or specifications.