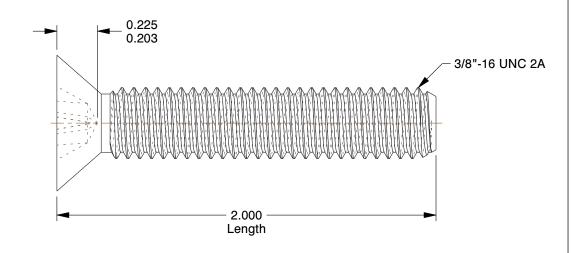

## **NOTES:**

1. HEAD TYPE : Flat

2. MATERIAL: 18-8 Stainless Steel

3. FINISH: Plain

4. DRIVE TYPE: Phillips

5. MEETS/EXCEEDS: ANSI/ASMEB18.6.3

100 Grainger Parkway, Lake Forest, Illinois 60045-5201 1-(800) GRAINGER, 1-(800) 472-4643, (847) 535-1000 www.grainger.com This file and any associated information and specifications are provided for reference and evaluation purposes only, and is subject to change without notice. Grainger makes no representations, warranties or guarantees as to the appropriateness, accuracy, completeness, or suitability for any purpose, of the file, information or specifications. You are solely responsible for the use of the file, information or specifications.