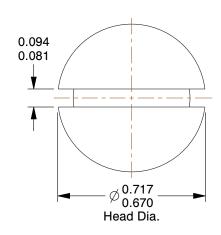

## NOTES:

1. HEAD TYPE : Flat

2. MATERIAL: 18-8 Stainless Steel

3. FINISH: Plain

4. PACKAGE QTY: 10

5. STANDARD: ANSI/ASMEB18.6.3

SCALE 1:1

100 Grainger Parkway, Lake Forest, Illinois 60045-5201 1-(800) GRAINGER, 1-(800) 472-4643, (847) 535-1000 www.grainger.com This file and any associated information and specifications are provided for reference and evaluation purposes only, and is subject to change without notice. Grainger makes no representations, warranties or guarantees as to the appropriateness, accuracy, completeness, or suitability for any purpose, of the file, information or specifications. You are solely responsible for the use of the file, information or specifications.