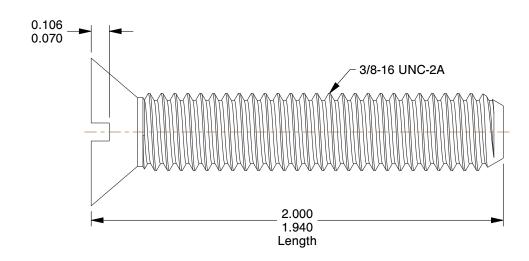

## NOTES:

1. HEAD TYPE : Flat

2. MATERIAL: 18-8 Stainless Steel

3. FINISH: Plain

4. PACKAGE QTY: 10

5. STANDARD: ANSI/ASMEB18.6.3

SCALE 1:1

100 Grainger Parkway, Lake Forest, Illinois 60045-5201 1-(800) GRAINGER, 1-(800) 472-4643, (847) 535-1000 www.grainger.com This file and any associated information and specifications are provided for reference and evaluation purposes only, and is subject to change without notice. Grainger makes no representations, warranties or guarantees as to the appropriateness, accuracy, completeness, or suitability for any purpose, of the file, information or specifications. You are solely responsible for the use of the file, information or specifications.