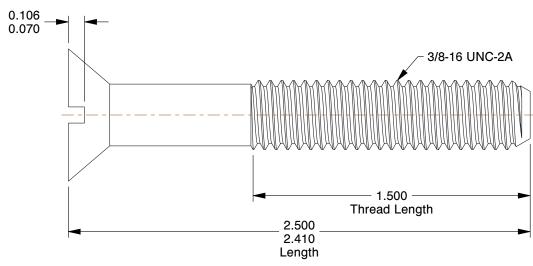

## **NOTES:**

1. HEAD TYPE: Flat

2. MATERIAL: 18-8 Stainless Steel

3. FINISH: Plain

4. PACKAGE QTY: 10

5. STANDARD: ANSI/ASMEB18.6.3

SCALE 1:1

| DA    | TAI         |   | ED  |
|-------|-------------|---|-----|
| K.A   |             | 5 | ER. |
| <br>1 | 10 10 10 10 |   | 1   |

## 3AWJ3

Machine Screw, 3/8-16x2 1/2 L, PK10

INCH

UNIT

SHEET

1 of 1