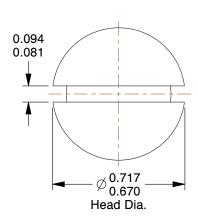

## **NOTES:**

1. HEAD TYPE: Flat

2. MATERIAL: 18-8 Stainless Steel

3. FINISH: Plain

4. PACKAGE QTY: 10

5. STANDARD: ANSI/ASMEB18.6.3

SCALE 1:1

| DA    | TAI         |   | ED  |
|-------|-------------|---|-----|
| K.A   |             | 5 | ER. |
| <br>1 | 10 10 10 10 |   | 1   |