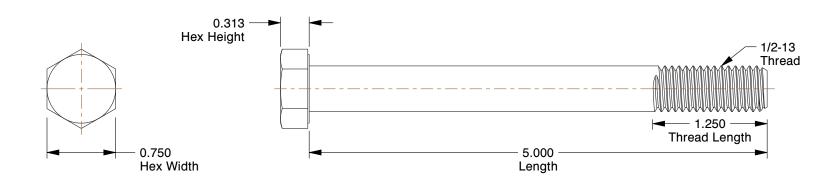

## NOTES:

1. HEAD TYPE: Hex

2. MATERIAL : Stainless Steel

3. FINISH: Plain

4. THREAD STYLE: Partially Threaded 5. SCREW GRADE/CLASS: 18-8 (304)

6. SCREW INDUSTRY STANDARDS: ASME B18.2.1

7. THREAD TYPE: UNC (Coarse)

**SCALE** 

0.95

| COMPONENT | Hex Head Cap Screw |
|-----------|--------------------|
|           |                    |

3AVT9

HHCS, 1/2-13x5, SS, 18-8 (304), Plain, PK5

INCH SHEET

UNIT

1 of 1