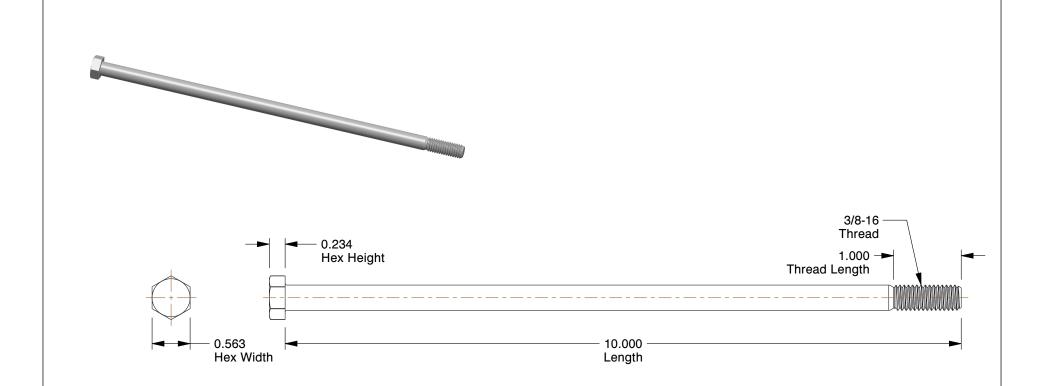

## NOTES:

1. HEAD TYPE: Hex

2. MATERIAL: Stainless Steel

3. FINISH: Plain

4. THREAD STYLE: Partially Threaded 5. SCREW GRADE/CLASS: 18-8 (304)

6. ROCKWELL HARDNESS: B80

7. SCREW INDUSTRY STANDARDS: ASME B18.2.1

8. TENSILE STRENGTH: 85,000 psi 9. THREAD TYPE: UNC (Coarse)

100 Grainger Parkway, Lake Forest, Illinois 60045-5201 1-(800) GRAINGER, 1-(800) 472-4643, (847) 535-1000 www.grainger.com This file and any associated information and specifications are provided for reference and evaluation purposes only, and is subject to change without notice. Grainger makes no representations, warranties or guarantees as to the appropriateness, accuracy, completeness, or suitability for any purpose, of the file, information or specifications. You are solely responsible for the use of the file, information or specifications.

0.70

COMPONENT

Hex Head Cap Screw

3AVN7

Hex Cap Screw, 18-8 SS, 3/8-16x10

INCH

UNIT

1 of 1