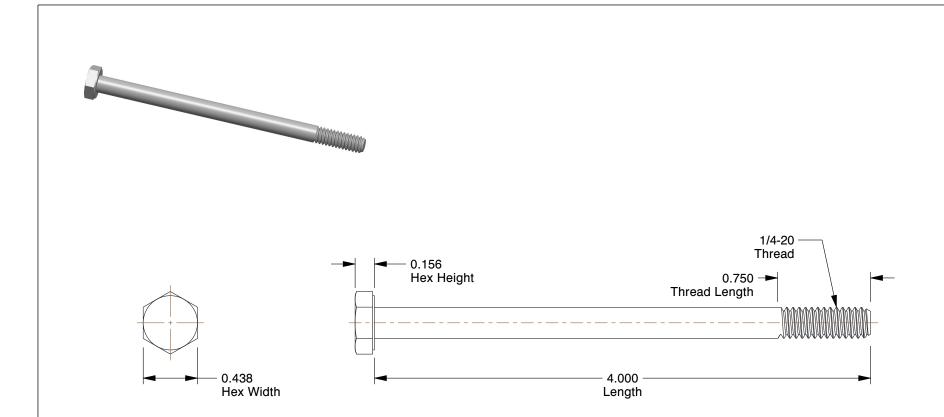

## **NOTES:**

1. HEAD TYPE: Hex

2. MATERIAL : Stainless Steel

3. FINISH: Plain

4. THREAD STYLE: Partially Threaded

5. SCREW GRADE/CLASS: 18-8 (304)

6. SCREW INDUSTRY STANDARDS: ASME B18.2.1

7. THREAD TYPE: UNC (Coarse)