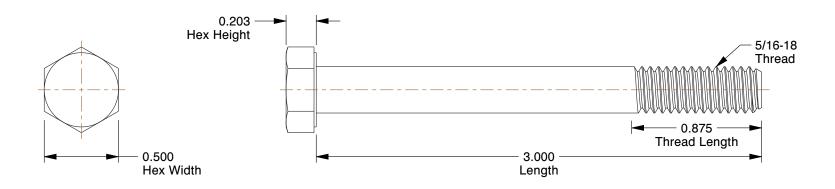

## NOTES:

1. HEAD TYPE: Hex

2. MATERIAL : Stainless Steel

3. FINISH: Plain

4. THREAD STYLE: Partially Threaded 5. SCREW GRADE/CLASS: 18-8 (304)

6. SCREW INDUSTRY STANDARDS: ASME B18.2.1

7. THREAD TYPE: UNC (Coarse)

## COMPONENT

Hex Head Cap Screw

## 3AUY8

HHCS, 5/16-18x3, SS, 18-8 (304), Plain, PK25

INCH

UNIT

1 of 1