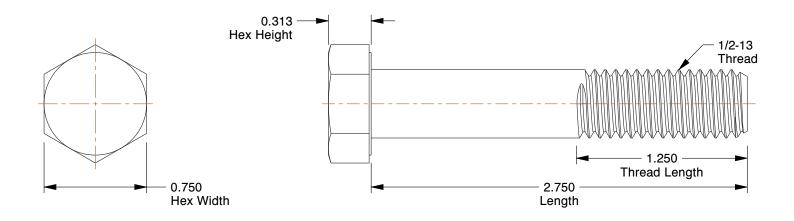

## NOTES:

1. HEAD TYPE: Hex

2. MATERIAL : Stainless Steel

3. FINISH: Plain

4. THREAD STYLE : Partially Threaded

5. SCREW GRADE/CLASS: 18-8 (304)

6. SCREW INDUSTRY STANDARDS: ASME B18.2.1

7. THREAD TYPE: UNC (Coarse)

1.42

COMPONENT

Hex Head Cap Screw

**3AUW7** 

HHCS, 1/2-13x2-3/4, SS, 18-8(304), Pln, PK10

INCH

UNIT

1 of 1