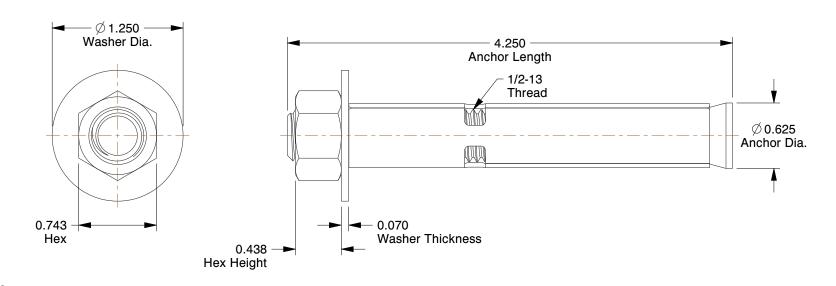

## NOTES:

1. EXPANSION ANCHOR HEAD STYLE: Hex Nut

2. MATERIAL: 18-8 Steel
3. FINISH: Zinc Plated
4. MIN. EMBEDMENT: 2"

100 Grainger Parkway, Lake Forest, Illinois 60045-5201 1-(800) GRAINGER, 1-(800) 472-4643, (847) 535-1000 www.grainger.com This file and any associated information and specifications are provided for reference and evaluation purposes only, and is subject to change without notice. Grainger makes no representations, warranties or guarantees as to the appropriateness, accuracy, completeness, or suitability for any purpose, of the file, information or specifications. You are solely responsible for the use of the file, information or specifications.

1.09

SCALE

| 3A481                               |  |
|-------------------------------------|--|
|                                     |  |
| Sleeve Anch, Hex Nut, S, 5/8", PK10 |  |

Sleeve Anchor

COMPONENT