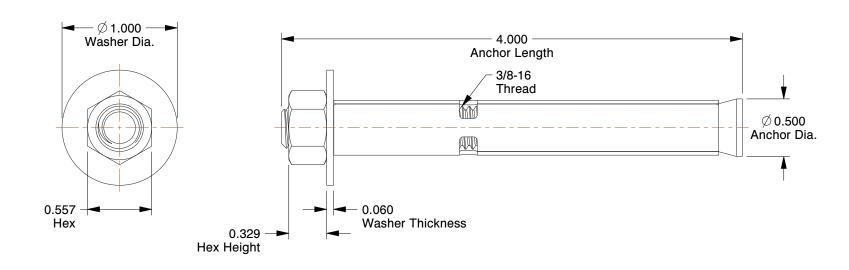

## NOTES:

1. EXPANSION ANCHOR HEAD STYLE: Hex Nut

2. MATERIAL : 18-8 Steel 3. FINISH : Zinc Plated

4. MIN. EMBEDMENT: 1-7/8"

100 Grainger Parkway, Lake Forest, Illinois 60045-5201 1-(800) GRAINGER, 1-(800) 472-4643, (847) 535-1000 www.grainger.com This file and any associated information and specifications are provided for reference and evaluation purposes only, and is subject to change without notice. Grainger makes no representations, warranties or guarantees as to the appropriateness, accuracy, completeness, or suitability for any purpose, of the file, information or specifications. You are solely responsible for the use of the file, information or specifications.

1.20

SCALE

| COMPONENT    | Sleeve Anchor                       |        |
|--------------|-------------------------------------|--------|
|              |                                     | UNIT   |
| 3A478        |                                     | INCH   |
|              | Sleeve Anch, Hex Nut, S, 1/2", PK25 | SHEET  |
| Sleeve Anch, |                                     | 1 of 1 |