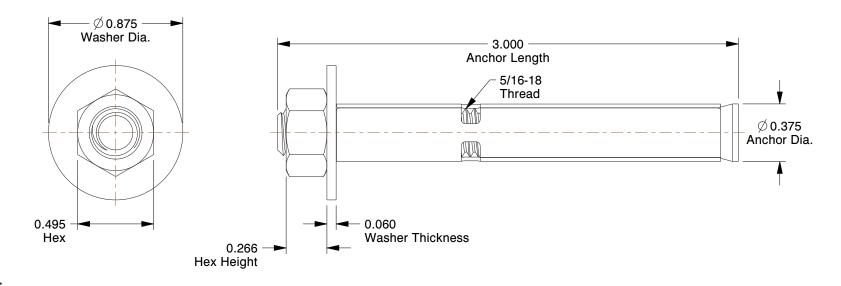

## NOTES:

1. EXPANSION ANCHOR HEAD STYLE: Hex Nut

2. MATERIAL: 18-8 Steel 3. FINISH: Zinc Plated

4. MIN. EMBEDMENT: 1-1/2"

100 Grainger Parkway, Lake Forest, Illinois 60045-5201 1-(800) GRAINGER, 1-(800) 472-4643, (847) 535-1000 www.grainger.com

SCALE

1.60

3A475

COMPONENT

Sleeve Anch, Hex Nut, S, 3/8", PK50

| Sleeve Anchor |       |
|---------------|-------|
|               | UNIT  |
|               | INCH  |
|               | SHEET |
| OII DIZEO     |       |