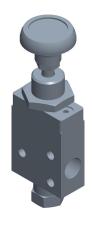

COMPONENT

Manual Air Control Valve

## 3FEA4

Manual Air Control Valve: 1/8 in Valve Port Size, NPT, Button / Spring, 150 psi, 32 Degree to 175 Degree F INCH
SHEET

1 of 1