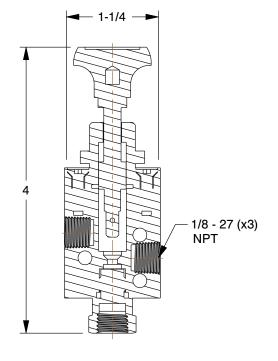

COMPONENT

Manual Air Control Valve

## 3FEA4

Manual Air Control Valve: 1/8 in Valve Port Size, NPT, Button / Spring, 150 psi, 32 Degree to 175 Degree F INCH
SHEET

1 of 1