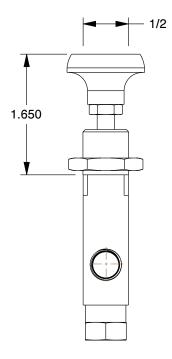

COMPONENT

Manual Air Control Valve

## 3FEA4

Manual Air Control Valve: 1/8 in Valve Port Size, NPT, Button / Spring, 150 psi, 32 Degree to 175 Degree F INCH
SHEET

1 of 1