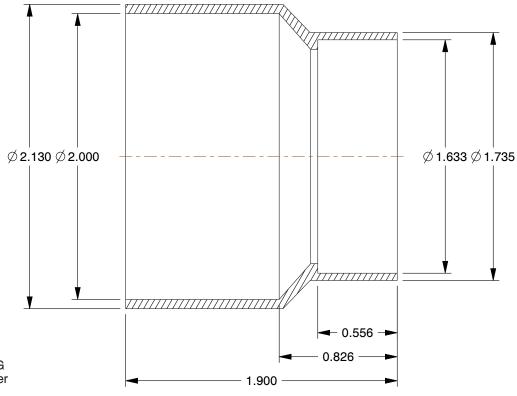

## NOTES:

1. FITTING CONNECTION TYPE: C x FTG 2. TUBE FITTING MATERIAL: Wrot Copper

3. TUBE SIZE: 2 x 1-1/2

4. BASIC FITTING SHAPE: Bushing

5. MAX. PRESSURE: 5 psi

6. TEMP. RANGE: -20° to 400°F 7. STANDARDS: ASME B16.29

1.49

,

COMPONENT

39R601

Reducing Bushing, 2 x 1-1/2 ln, 5 psi

INCH

Reducing Bushing

SHEET