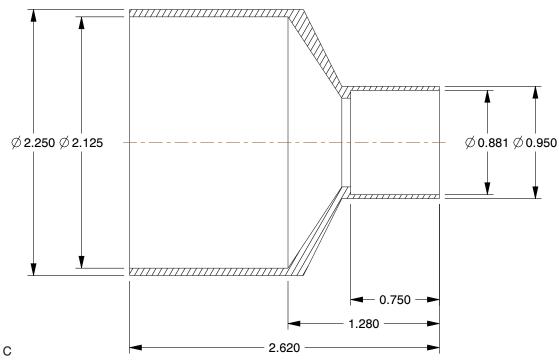

## NOTES:

1. FITTING CONNECTION TYPE: C x C 2. TUBE FITTING MATERIAL: Wrot Copper

3. TUBE SIZE: 2 x 3/4

4. BASIC FITTING SHAPE: Coupling 5. MAX. PRESSURE: 291 psi @ 200°F 6. TEMP. RANGE: -20° to 400°F 7. STANDARDS: ASME B16.22

**SCALE** 

1.23

COMPONENT

39R578

Reducing Coupling, Wrot Copper, 2x3/4

| NCH | SHEET | 1 of 1