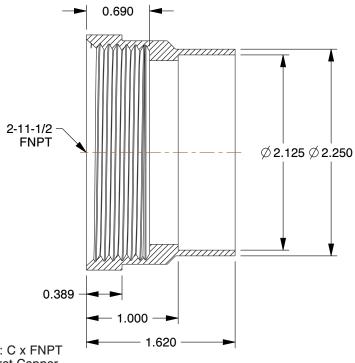

NOTES:

1. FITTING CONNECTION TYPE: C x FNPT 2. TUBE FITTING MATERIAL: Wrot Copper

3. TUBE SIZE: 2 x 2

4. BASIC FITTING SHAPE: Adapter

5. MAX. PRESSURE: 5 psi

6. TEMP. RANGE: -20° to 400°F 7. STANDARDS: ASME B16.29