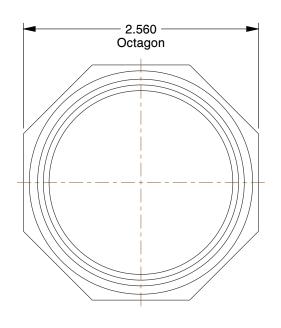

NOTES:

1. FITTING CONNECTION TYPE: C x FNPT 2. TUBE FITTING MATERIAL: Wrot Copper

3. TUBE SIZE: 2 x 2

4. BASIC FITTING SHAPE: Adapter

5. MAX. PRESSURE: 5 psi

6. TEMP. RANGE: -20° to 400°F 7. STANDARDS: ASME B16.29