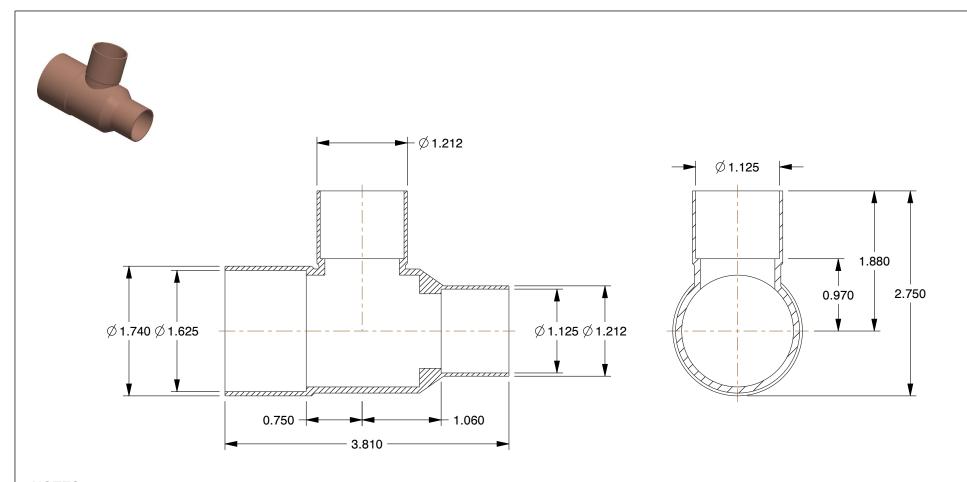

## NOTES:

1. FITTING CONNECTION TYPE: CxCxC 2. TUBE FITTING MATERIAL: Wrot Copper

3. TUBE SIZE: 1-1/2 x 1 x 1 4. BASIC FITTING SHAPE: Tee 5. MAX. PRESSURE: 577 psi@200°F 6. TEMP. RANGE: -20° to 400°F 7. STANDARDS: ASME B16.22