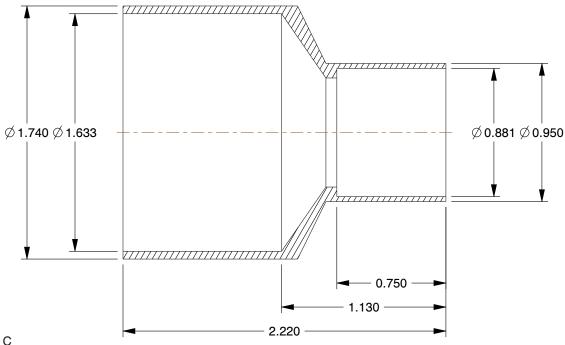

## NOTES:

1. FITTING CONNECTION TYPE: C x C 2. TUBE FITTING MATERIAL: Wrot Copper

3. TUBE SIZE : 1-1/2 x 3/4

4. BASIC FITTING SHAPE: Coupling 5. MAX. PRESSURE: 577 psi @ 200°F 6. TEMP. RANGE: -20° to 400°F 7. STANDARDS: ASME B16.22

1.52

COMPONENT

Reducing Coupling

39R532

Reducing Coupling, Wrot Copper, C x C

INCH SHEET

UNIT

1 of 1