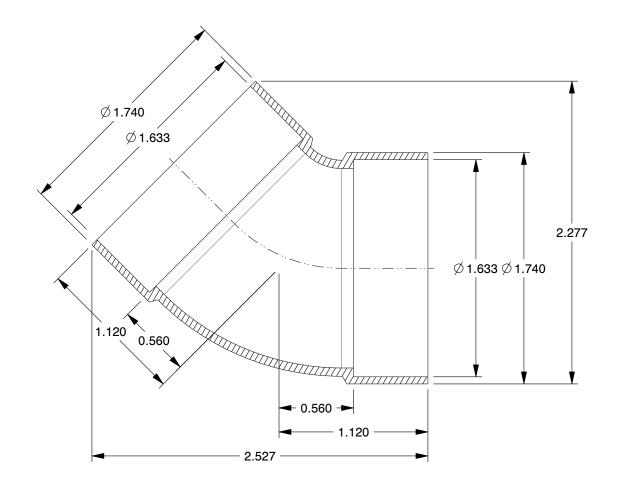

## NOTES:

1. FITTING CONNECTION TYPE: CxC 2. TUBE FITTING MATERIAL: Wrot Copper

3. TUBE SIZE: 1-1/2 x 1-1/2 4. BASIC FITTING SHAPE: Elbow 5. MAX. PRESSURE: 5 psi 6. TEMP. RANGE: -20° to 400°F 7. STANDARDS: ASME B16.29

COMPONENT

UNIT 39R510 INCH SHEET DWV 45 Elbow, Wrot Copper, 1-5/8", 5 psi 1 of 1

DWV Elbow, 45°