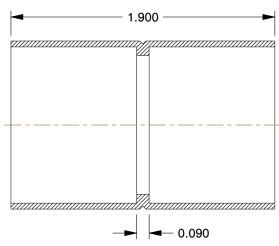

## **NOTES:**

1. FITTING CONNECTION TYPE: C x C 2. TUBE FITTING MATERIAL: Wrot Copper

3. TUBE SIZE: 1 x 1

4. BASIC FITTING SHAPE: Coupling 5. MAX. PRESSURE: 395 psi@200°F 6. TEMP. RANGE: -20° to 400°F 7. STANDARDS: ASME B16.22

1.45

COMPONENT Coupling with Stop

39R492

Coupling with Stop, Wrot Copper, C x C

INCH
SHEET

1 of 1

UNIT