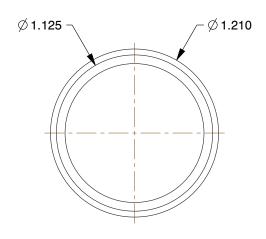

## **NOTES:**

1. FITTING CONNECTION TYPE: C x C 2. TUBE FITTING MATERIAL: Wrot Copper

3. TUBE SIZE: 1 x 1

4. BASIC FITTING SHAPE: Coupling 5. MAX. PRESSURE: 395 psi@200°F 6. TEMP. RANGE: -20° to 400°F 7. STANDARDS: ASME B16.22

1.45

COMPONENT Coupling with Stop

39R492

Coupling with Stop, Wrot Copper, C x C

INCH
SHEET

1 of 1

UNIT