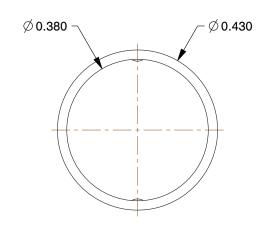

## NOTES:

1. FITTING CONNECTION TYPE : C x C 2. TUBE FITTING MATERIAL : Wrot Copper

3. TUBE SIZE: 1/4 x 1/4

4. BASIC FITTING SHAPE: Coupling 5. MAX. PRESSURE: 729 psi@200°F 6. TEMP. RANGE: -20° to 400°F 7. STANDARDS: ASME B16.22

3.88

COMPONENT

Coupling with Stop

39R491

Coupling with Stop, Wrot Copper, C x C

INCH

UNIT

1 of 1