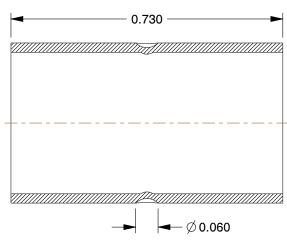

## NOTES:

1. FITTING CONNECTION TYPE : C x C 2. TUBE FITTING MATERIAL : Wrot Copper

3. TUBE SIZE: 1/4 x 1/4

4. BASIC FITTING SHAPE: Coupling 5. MAX. PRESSURE: 729 psi@200°F 6. TEMP. RANGE: -20° to 400°F 7. STANDARDS: ASME B16.22

3.88

COMPONENT

Coupling with Stop

39R491

Coupling with Stop, Wrot Copper, C x C

INCH

UNIT

1 of 1