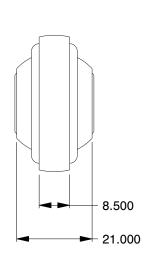

## NOTES:

1. Bearing Type: Stainless Steel/PTFE Race Rod End

2. Rod End Type: Female Studded

3. Thread Type: Right Hand

4. Ball Type: 440C Stainless Steel Spherical

5. Bearing: 440C SS Spherical Ball

6. Housing Material: 300 Series Stainless Steel7. Construction: Follows SAE Specification J1120

8. Max. Angular Misalignment : 33° 9. Static Radial Load : 25,162 N

100 Grainger Parkway, Lake Forest, Illinois 60045-5201 1-(800) GRAINGER, 1-(800) 472-4643, (847) 535-1000 www.grainger.com This file and any associated information and specifications are provided for reference and evaluation purposes only, and is subject to change without notice. Grainger makes no representations, warranties or guarantees as to the appropriateness, accuracy, completeness, or suitability for any purpose, of the file, information or specifications.