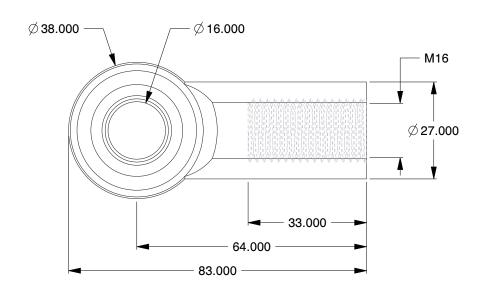

## NOTES:

1. Bearing Type: Stainless Steel/PTFE Race Rod End

2. Rod End Type: Female Studded

3. Thread Type: Right Hand

4. Ball Type: 440C Stainless Steel Spherical

5. Bearing: 440C SS Spherical Ball

6. Housing Material: 300 Series Stainless Steel7. Construction: Follows SAE Specification J1120

8. Max. Angular Misalignment : 33° 9. Static Radial Load : 25,162 N

100 Grainger Parkway, Lake Forest, Illinois 60045-5201 1-(800) GRAINGER, 1-(800) 472-4643, (847) 535-1000 www.grainger.com This file and any associated information and specifications are provided for reference and evaluation purposes only, and is subject to change without notice. Grainger makes no representations, warranties or guarantees as to the appropriateness, accuracy, completeness, or suitability for any purpose, of the file, information or specifications.