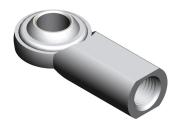

## NOTES:

1. Bearing Type: Stainless Steel/PTFE Race Rod End

2. Rod End Type: Female Studded

3. Thread Type: Right Hand

4. Ball Type: 440C Stainless Steel Spherical

5. Bearing: 440C SS Spherical Ball

6. Housing Material: 300 Series Stainless Steel7. Construction: Follows SAE Specification J1120

8. Max. Angular Misalignment : 33° 9. Static Radial Load : 25,162 N

100 Grainger Parkway, Lake Forest, Illinois 60045-5201 1-(800) GRAINGER, 1-(800) 472-4643, (847) 535-1000 www.grainger.com This file and any associated information and specifications are provided for reference and evaluation purposes only, and is subject to change without notice. Grainger makes no representations, warranties or guarantees as to the appropriateness, accuracy, completeness, or suitability for any purpose, of the file, information or specifications.