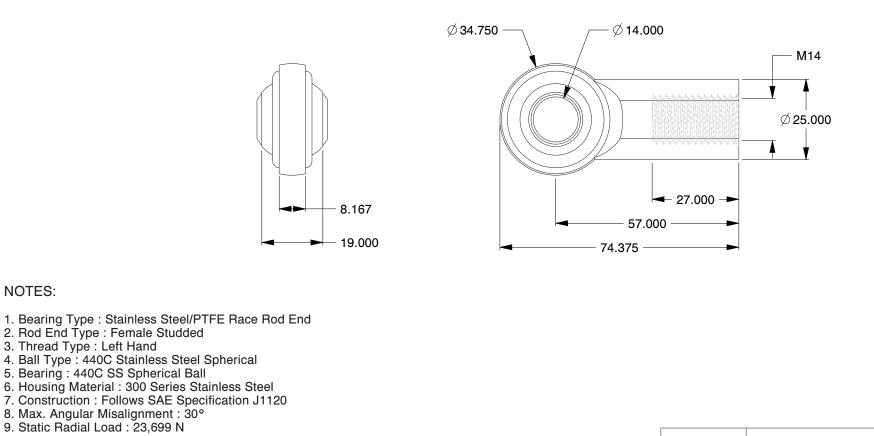

NOTES:

2. Rod End Type : Female Studded

5. Bearing : 440C SS Spherical Ball

8. Max. Angular Misalignment : 30° 9. Static Radial Load : 23,699 N

3. Thread Type : Left Hand

COMPONENT SPHERICAL ROD END This drawing is the property of This file and any associated information and specifications UNIT GRAINGER GRAINGER. It contains confidential, are provided for reference and evaluation purposes only, 39N519 and is subject to change without notice. Grainger makes proprietary information that is MM GRAINGER property. Do not disclose no representations, warranties or guarantees as to the 100 Grainger Parkway, Lake Forest, Illinois 60045-5201 appropriateness, accuracy, completeness, or suitability to or duplicate for others except SHEET Female Stud, SS/PTFE Race Rod 1-(800) GRAINGER, 1-(800) 472-4643, (847) 535-1000 for any purpose, of the file, information or specifications. as authorized by GRAINGER. You are solely responsible for the use of the file. End,LH,33mm www.grainger.com SCALE 2.00 1 of 1 information or specifications.