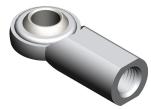

NOTES:

2. Rod End Type : Female Studded

5. Bearing : 440C SS Spherical Ball

8. Max. Angular Misalignment : 30° 9. Static Radial Load : 23,699 N

3. Thread Type : Left Hand

COMPONENT SPHERICAL ROD END This drawing is the property of This file and any associated information and specifications UNIT GRAINGER GRAINGER. It contains confidential, are provided for reference and evaluation purposes only, 39N519 and is subject to change without notice. Grainger makes proprietary information that is MM GRAINGER property. Do not disclose no representations, warranties or guarantees as to the 100 Grainger Parkway, Lake Forest, Illinois 60045-5201 appropriateness, accuracy, completeness, or suitability to or duplicate for others except SHEET Female Stud, SS/PTFE Race Rod 1-(800) GRAINGER, 1-(800) 472-4643, (847) 535-1000 for any purpose, of the file, information or specifications. as authorized by GRAINGER. You are solely responsible for the use of the file. End,LH,33mm www.grainger.com SCALE 2.00 1 of 1 information or specifications.