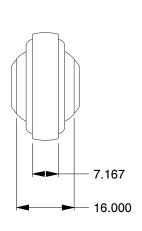

2.00

COMPONENT

SPHERICAL ROD END

39N516

Female Stud,SS/PTFE Rod End,RH,28.5mm MM SHEET

1 of 1