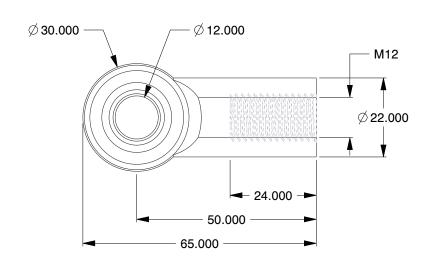

## NOTES:

1. Bearing Type: Stainless Steel/PTFE Race Rod End

2. Rod End Type: Female Studded

3. Thread Type: Right Hand

4. Ball Type: 440C Stainless Steel Spherical

5. Bearing: 440C SS Spherical Ball

6. Housing Material: 300 Series Stainless Steel7. Construction: Follows SAE Specification J1120

8. Max. Angular Misalignment : 27° 9. Static Radial Load : 17,373 N

100 Grainger Parkway, Lake Forest, Illinois 60045-5201 1-(800) GRAINGER, 1-(800) 472-4643, (847) 535-1000 www.grainger.com This file and any associated information and specifications are provided for reference and evaluation purposes only, and is subject to change without notice. Grainger makes no representations, warranties or guarantees as to the appropriateness, accuracy, completeness, or suitability for any purpose, of the file, information or specifications. You are solely responsible for the use of the file, information or specifications.

2.00

COMPONENT

SPHERICAL ROD END

39N516

Female Stud,SS/PTFE Rod End,RH,28.5mm MM SHEET

1 of 1