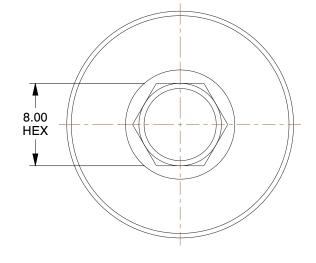

## NOTES:

- 1. ITEM: Hollow Hex Plug
- 2. STANDARDS: ISO 1179-1
- 3. MAX. PRESSURE: 5800 psi
- 4. TEMP. RANGE: -65° to 500°F
- 5. PIPE SIZE PIPE FITTING: 3/8"
- 6. FITTING CONNECTION TYPE: BSPP
- 7. PIPE FITTING MATERIAL: Carbon Steel