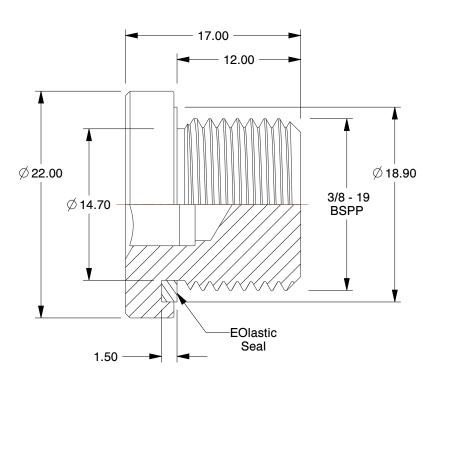

## NOTES:

- 1. ITEM: Hollow Hex Plug
- 2. STANDARDS: ISO 1179-1
- 3. MAX. PRESSURE: 5800 psi
- 4. TEMP. RANGE: -65° to 500°F
- 5. PIPE SIZE PIPE FITTING: 3/8"
- 6. FITTING CONNECTION TYPE: BSPP
- 7. PIPE FITTING MATERIAL: Carbon Steel