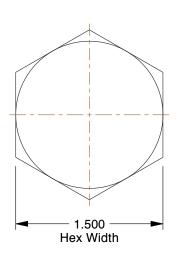

## NOTES:

1. HEAD TYPE: Hex 2. MATERIAL: Steel 3. FINISH: Zinc Yellow

4. THREAD STYLE: Fully Threaded

5. SCREW GRADE/CLASS: Grade 8

6. SCREW INDUSTRY STANDARDS: ASME B18.2.1

7. THREAD TYPE: UNF (Fine)

100 Grainger Parkway, Lake Forest, Illinois 60045-5201 1-(800) GRAINGER, 1-(800) 472-4643, (847) 535-1000 www.grainger.com