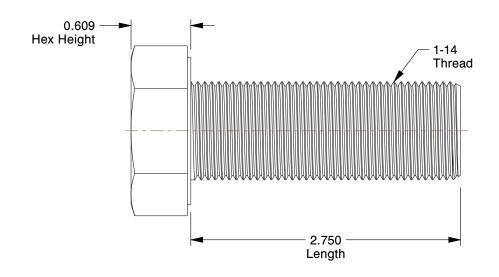

## NOTES:

1. HEAD TYPE: Hex 2. MATERIAL: Steel 3. FINISH: Zinc Yellow

4. THREAD STYLE: Fully Threaded

5. SCREW GRADE/CLASS: Grade 8

6. SCREW INDUSTRY STANDARDS: ASME B18.2.1

7. THREAD TYPE: UNF (Fine)

100 Grainger Parkway, Lake Forest, Illinois 60045-5201 1-(800) GRAINGER, 1-(800) 472-4643, (847) 535-1000 www.grainger.com

1.02

COMPONENT

Hex Head Cap Screw

38ZZ47

HHCS, 1-14x2-3/4, Steel, Gr 8, YZ, PK5

INCH SHEET

UNIT

1 of 1