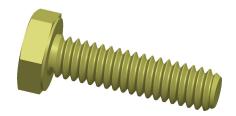

## NOTES:

1. HEAD TYPE : Hex 2. MATERIAL : Steel 3. FINISH : Zinc Yellow

4. THREAD STYLE : Fully Threaded 5. SCREW GRADE/CLASS : Grade 8

6. SCREW INDUSTRY STANDARDS: ASME B18.2.1

7. THREAD TYPE: UNC (Coarse)

3.20

COMPONENT

Hex Head Cap Screw

38ZX18

HHCS, 1/4-20x1, Steel, Gr 8, Yel Zinc, PK100

INCH

UNIT

1 of 1