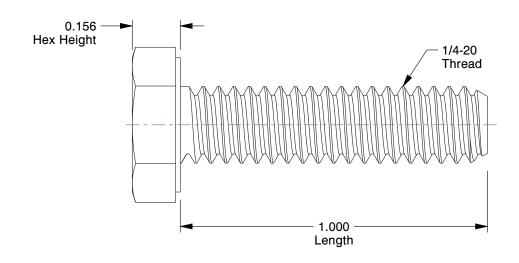

## NOTES:

1. HEAD TYPE : Hex 2. MATERIAL : Steel 3. FINISH : Zinc Yellow

4. THREAD STYLE : Fully Threaded 5. SCREW GRADE/CLASS : Grade 8

6. SCREW INDUSTRY STANDARDS: ASME B18.2.1

7. THREAD TYPE: UNC (Coarse)

3.20

COMPONENT

Hex Head Cap Screw

38ZX18

HHCS, 1/4-20x1, Steel, Gr 8, Yel Zinc, PK100

INCH

UNIT

1 of 1