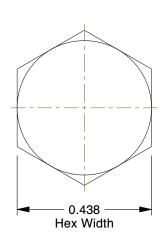

## NOTES:

1. HEAD TYPE : Hex 2. MATERIAL : Steel 3. FINISH : Zinc Yellow

4. THREAD STYLE : Fully Threaded 5. SCREW GRADE/CLASS : Grade 8

6. SCREW INDUSTRY STANDARDS: ASME B18.2.1

7. THREAD TYPE: UNC (Coarse)

3.20

COMPONENT

Hex Head Cap Screw

38ZX18

HHCS, 1/4-20x1, Steel, Gr 8, Yel Zinc, PK100

INCH

UNIT

1 of 1