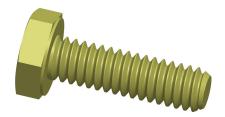

## NOTES:

1. HEAD TYPE: Hex 2. MATERIAL: Steel 3. FINISH: Zinc Yellow

4. THREAD STYLE: Fully Threaded 5. SCREW GRADE/CLASS: Grade 8

6. SCREW INDUSTRY STANDARDS: ASME B18.2.1

7. THREAD TYPE: UNC (Coarse)

100 Grainger Parkway, Lake Forest, Illinois 60045-5201 1-(800) GRAINGER, 1-(800) 472-4643, (847) 535-1000 www.grainger.com

38ZX17

COMPONENT

HHCS, 1/4-20x7/8, Steel, Gr 8, YZ, PK100

Hex Head Cap Screw UNIT INCH SHEET 1 of 1