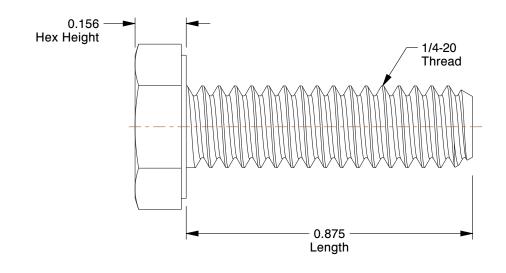

## NOTES:

1. HEAD TYPE: Hex 2. MATERIAL: Steel 3. FINISH: Zinc Yellow

4. THREAD STYLE: Fully Threaded 5. SCREW GRADE/CLASS: Grade 8

6. SCREW INDUSTRY STANDARDS: ASME B18.2.1

7. THREAD TYPE: UNC (Coarse)

100 Grainger Parkway, Lake Forest, Illinois 60045-5201 1-(800) GRAINGER, 1-(800) 472-4643, (847) 535-1000 www.grainger.com

38ZX17

COMPONENT

HHCS, 1/4-20x7/8, Steel, Gr 8, YZ, PK100

Hex Head Cap Screw UNIT INCH SHEET 1 of 1