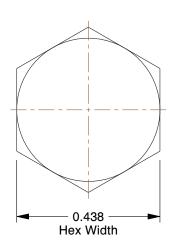

## NOTES:

1. HEAD TYPE: Hex 2. MATERIAL: Steel 3. FINISH: Zinc Yellow

4. THREAD STYLE: Fully Threaded 5. SCREW GRADE/CLASS: Grade 8

6. SCREW INDUSTRY STANDARDS: ASME B18.2.1

7. THREAD TYPE: UNC (Coarse)

100 Grainger Parkway, Lake Forest, Illinois 60045-5201 1-(800) GRAINGER, 1-(800) 472-4643, (847) 535-1000 www.grainger.com

38ZX17

COMPONENT

HHCS, 1/4-20x7/8, Steel, Gr 8, YZ, PK100

Hex Head Cap Screw UNIT INCH SHEET 1 of 1