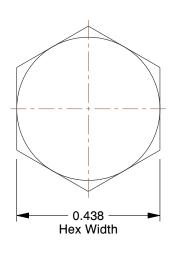

## NOTES:

1. HEAD TYPE : Hex 2. MATERIAL : Steel

3. FINISH : Plain

4. THREAD STYLE: Fully Threaded 5. SCREW GRADE/CLASS: Grade 8

6. SCREW INDUSTRY STANDARDS : ASME B18.2.1

7. THREAD TYPE: UNC (Coarse)

100 Grainger Parkway, Lake Forest, Illinois 60045-5201 1-(800) GRAINGER, 1-(800) 472-4643, (847) 535-1000 www.grainger.com This file and any associated information and specifications are provided for reference and evaluation purposes only, and is subject to change without notice. Grainger makes no representations, warranties or guarantees as to the appropriateness, accuracy, completeness, or suitability for any purpose, of the file, information or specifications.

SCALE

3.41

COMPONENT

Hex Head Cap Screw

38ZW11

HHCS, 1/4-20x7/8, Steel, Gr 8, Plain, PK100

SHEET

UNIT