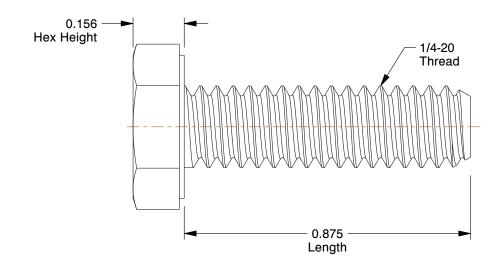

## NOTES:

1. HEAD TYPE : Hex 2. MATERIAL : Steel

3. FINISH : Plain

4. THREAD STYLE: Fully Threaded 5. SCREW GRADE/CLASS: Grade 8

6. SCREW INDUSTRY STANDARDS : ASME B18.2.1

7. THREAD TYPE: UNC (Coarse)

100 Grainger Parkway, Lake Forest, Illinois 60045-5201 1-(800) GRAINGER, 1-(800) 472-4643, (847) 535-1000 www.grainger.com This file and any associated information and specifications are provided for reference and evaluation purposes only, and is subject to change without notice. Grainger makes no representations, warranties or guarantees as to the appropriateness, accuracy, completeness, or suitability for any purpose, of the file, information or specifications.

SCALE

3.41

COMPONENT

Hex Head Cap Screw

38ZW11

HHCS, 1/4-20x7/8, Steel, Gr 8, Plain, PK100

SHEET

UNIT