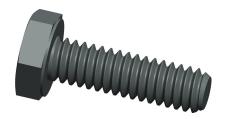

## NOTES:

1. HEAD TYPE : Hex 2. MATERIAL : Steel

3. FINISH : Plain

4. THREAD STYLE: Fully Threaded 5. SCREW GRADE/CLASS: Grade 8

6. SCREW INDUSTRY STANDARDS : ASME B18.2.1

7. THREAD TYPE: UNC (Coarse)

100 Grainger Parkway, Lake Forest, Illinois 60045-5201 1-(800) GRAINGER, 1-(800) 472-4643, (847) 535-1000 www.grainger.com This file and any associated information and specifications are provided for reference and evaluation purposes only, and is subject to change without notice. Grainger makes no representations, warranties or guarantees as to the appropriateness, accuracy, completeness, or suitability for any purpose, of the file, information or specifications.

SCALE

3.41

COMPONENT

Hex Head Cap Screw

38ZW11

HHCS, 1/4-20x7/8, Steel, Gr 8, Plain, PK100

SHEET

UNIT