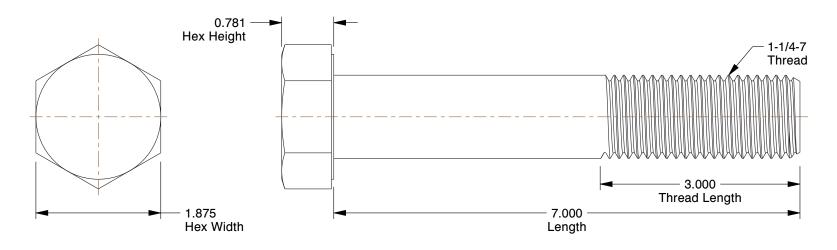

## NOTES:

1. HEAD TYPE : Hex 2. MATERIAL : Steel 3. FINISH : Zinc Plated

4. THREAD STYLE : Partially Threaded

5. SCREW GRADE/CLASS : Grade 5

6. SCREW INDUSTRY STANDARDS : ASME B18.2.1

7. THREAD TYPE: UNC (Coarse)

0.69

COMPONENT

Hex Head Cap Screw

38WR15

HHCS, 1-1/4-7x7, Steel, Gr 5, ZP

INCH SHEET

UNIT

1 of 1