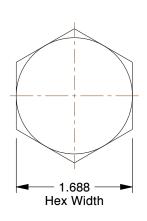

0.72

COMPONENT

Hex Head Cap Screw

38WP99

HHCS, 1-1/8-7x5, Steel, Gr 5, ZP

SHEET

UNIT

INCH