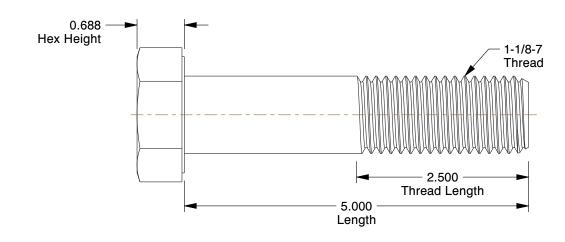

## NOTES:

1. HEAD TYPE : Hex 2. MATERIAL : Steel 3. FINISH : Zinc Plated

4. THREAD STYLE : Partially Threaded 5. SCREW GRADE/CLASS : Grade 5

6. SCREW INDUSTRY STANDARDS: ASME B18.2.1

7. THREAD TYPE: UNC (Coarse)

0.72

COMPONENT

Hex Head Cap Screw

38WP99

HHCS, 1-1/8-7x5, Steel, Gr 5, ZP

SHEET

UNIT

INCH