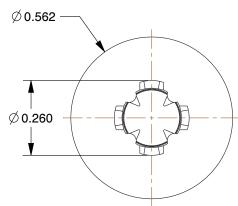

SCALE

1.00

COMPONENT

Drywall Anchor

38VC33

Drywall Anchor: Self-Drilling Wall Anchor, #6 to #10 Thread Dia., 3/8 in, 25 PK INCH

SHEET 1 of 1