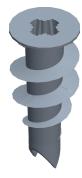

SCALE

1.00

COMPONENT

Drywall Anchor

38VC33

Drywall Anchor: Self-Drilling Wall Anchor, #6 to #10 Thread Dia., 3/8 in, 25 PK INCH

SHEET 1 of 1