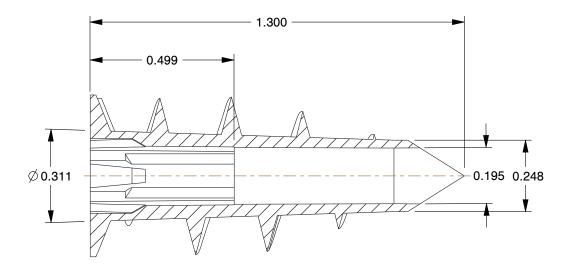

SCALE

1.00

COMPONENT

Drywall Anchor

38VC33

Drywall Anchor: Self-Drilling Wall Anchor, #6 to #10 Thread Dia., 3/8 in, 25 PK INCH

SHEET 1 of 1