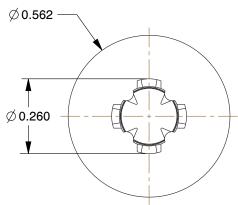

SCALE

1.00

COMPONENT

Drywall Anchor

38VC32

Drywall Anchor: Self-Drilling Wall Anchor, #6 to #10 Thread Dia., 3/8 in, 100 PK INCH
SHEET

1 of 1