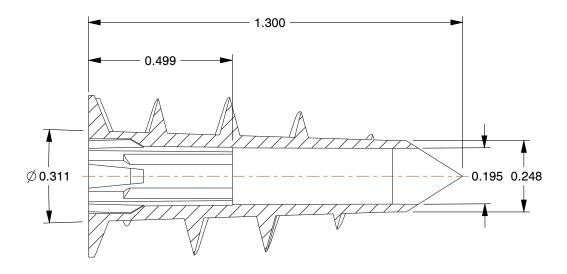

SCALE

1.00

COMPONENT

Drywall Anchor

38VC32

Drywall Anchor: Self-Drilling Wall Anchor, #6 to #10 Thread Dia., 3/8 in, 100 PK INCH
SHEET

1 of 1