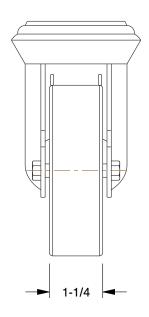

## **NOTES:**

1. ITEM: General Purpose Bolt-Hole Caster

2. CASTER SUB-TYPE: Swivel

3. LOAD RATING: 395 lb.

4. WHEEL/TREAD HARDNESS RATING: Soft 5. WHEEL/TREAD HARDNESS: 70 Shore A

6. WHEEL/TREAD COLOR: Black

7. CASTER BRAKE TYPE: Total Lock Brake

8. CASTER FRAME MATERIAL: Steel

9. FRAME FINISH: Zinc Plated

10. WHEEL CORE MATERIAL: Nylon

11. OPERATING TEMPERATURE RANGE: -40° to 158°F

12. APPLICATION: Tool and Work Boxes

13. FEATURES: Kingpin Less Press Steel, Hallow

14. STANDARDS: ICWM

100 Grainger Parkway, Lake Forest, Illinois 60045-5201 1-(800) GRAINGER, 1-(800) 472-4643, (847) 535-1000 www.grainger.com This file and any associated information and specifications are provided for reference and evaluation purposes only, and is subject to change without notice. Grainger makes no representations, warranties or guarantees as to the appropriateness, accuracy, completeness, or suitability for any purpose, of the file, information or specifications.