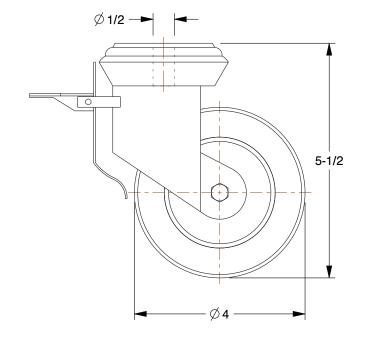

## **NOTES:**

1. ITEM: General Purpose Bolt-Hole Caster

2. CASTER SUB-TYPE: Swivel

3. LOAD RATING: 395 lb.

4. WHEEL/TREAD HARDNESS RATING: Soft 5. WHEEL/TREAD HARDNESS: 70 Shore A

6. WHEEL/TREAD COLOR: Black

7. CASTER BRAKE TYPE: Total Lock Brake

8. CASTER FRAME MATERIAL: Steel

9. FRAME FINISH: Zinc Plated

10. WHEEL CORE MATERIAL: Nylon

11. OPERATING TEMPERATURE RANGE: -40° to 158°F

12. APPLICATION: Tool and Work Boxes

13. FEATURES: Kingpin Less Press Steel, Hallow

14. STANDARDS: ICWM

100 Grainger Parkway, Lake Forest, Illinois 60045-5201 1-(800) GRAINGER, 1-(800) 472-4643, (847) 535-1000 www.grainger.com This file and any associated information and specifications are provided for reference and evaluation purposes only, and is subject to change without notice. Grainger makes no representations, warranties or guarantees as to the appropriateness, accuracy, completeness, or suitability for any purpose, of the file, information or specifications.

SCALE

0.44

COMPONENT

Bolt Hole Casters

38LU25

General Purpose Bolt-Hole Caster, 4"

SHEET

UNIT