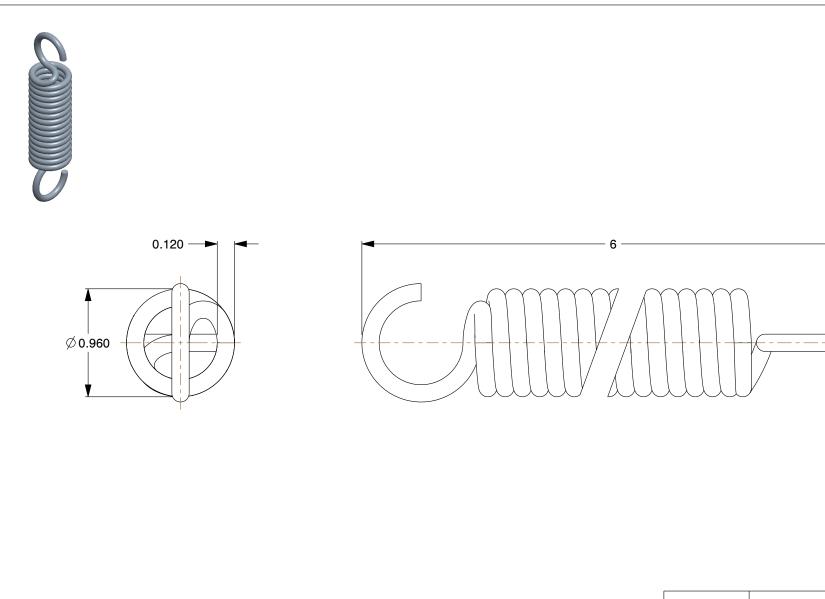

|                                                                                                              |                                                                                                                         |                                                                                                                                                                                                                    |      | COMPONENT                                     | Extension Spring |       |
|--------------------------------------------------------------------------------------------------------------|-------------------------------------------------------------------------------------------------------------------------|--------------------------------------------------------------------------------------------------------------------------------------------------------------------------------------------------------------------|------|-----------------------------------------------|------------------|-------|
| <b>GRAINGER</b>                                                                                              | This file and any associated information and specifications<br>are provided for reference and evaluation purposes only. | This drawing is the property of<br>GRAINGER. It contains confidential,<br>proprietary information that is<br>GRAINGER property. Do not disclose<br>to or duplicate for others except<br>as authorized by GRAINGER. |      | 38HY81                                        |                  | UNIT  |
|                                                                                                              | and is subject to change without notice. Grainger makes<br>no representations, warranties or guarantees as to the       |                                                                                                                                                                                                                    |      |                                               |                  | INCH  |
| 100 Grainger Parkway, Lake Forest, Illinois 60045-5201<br>1-(800) GRAINGER, 1-(800) 472-4643, (847) 535-1000 | appropriateness, accuracy, completeness, or suitability for any purpose, of the file, information or specifications.    |                                                                                                                                                                                                                    |      | Extension Spring: Utility, MBHD Carbon Steel, |                  | SHEET |
| www.grainger.com                                                                                             | You are solely responsible for the use of the file,<br>information or specifications.                                   | SCALE                                                                                                                                                                                                              | 1.50 | 6 in Overall Lg, 3 PK                         | 1 of 1           |       |