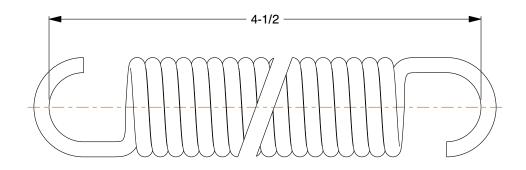

0.45

COMPONENT

**Extension Spring** 

38HY79

Extension Spring: Ultra Precision, 302 Stainless Steel, 4 1/2 in Overall Lg, 3 PK INCH
SHEET

1 of 1