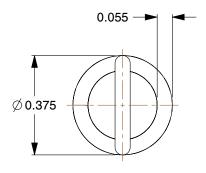

0.45

COMPONENT

**Extension Spring** 

38HY79

Extension Spring: Ultra Precision, 302 Stainless Steel, 4 1/2 in Overall Lg, 3 PK INCH
SHEET

1 of 1