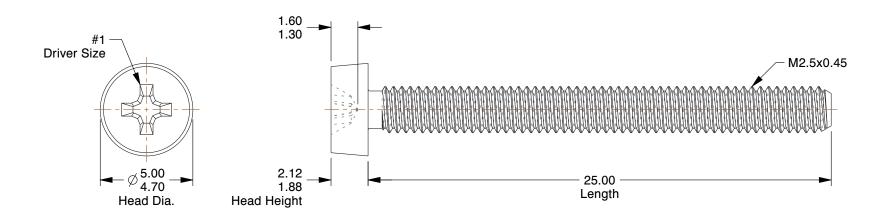

## **NOTES:**

1. HEAD TYPE: Cheese

2. MATERIAL: A2 Stainless Steel

3. FINISH: Plain

4. DRIVE TYPE: Phillips

100 Grainger Parkway, Lake Forest, Illinois 60045-5201 1-(800) GRAINGER, 1-(800) 472-4643, (847) 535-1000 www.grainger.com This file and any associated information and specifications are provided for reference and evaluation purposes only, and is subject to change without notice. Grainger makes no representations, warranties or guarantees as to the appropriateness, accuracy, completeness, or suitability for any purpose, of the file, information or specifications.

**SCALE** 

4.90

COMPONENT

Machine Screw

38EA25

Machine Screw, SST, M2.5, 25x25mm, PK100

MM SHEET

UNIT